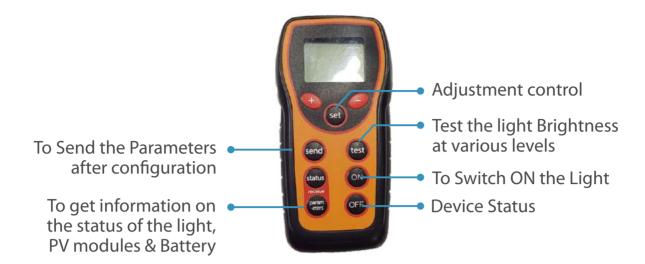

# STREETLIGHTREMOTE CONTROL (OPTIONAL)

- Wireless Remote Controls to program the street light operations.
- ◆ It helps to adjust the parameters and test the light without climbing on the Pole.