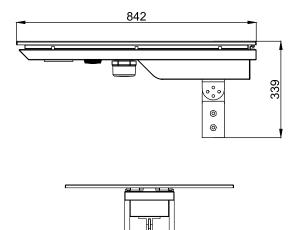

to 65°C                    |             |             |             |

# **PRODUCT FEATURES**





**Energy Efficient** 



**IP65** 



Easy Installation



Extended Battery Lifespan



No Wiring



High Brightness Light



# STREETLIGHTREMOTE CONTROL (OPTIONAL)



- Wireless Remote Controls to program the street light operations.
- ◆ It helps to adjust the parameters and test the light without climbing on the Pole.

### **SMART SENSING**







# **APPLICATION**

**Parking Lots** 





**Parks & Playgrounds** 



- **Residential Layouts, Apartments & Villas**
- Public Roads and Highways
- Residential Communities and Gardens
- Industrial and Commercial Areas
- **Parking Lots**
- Parks & Playgrounds
- **Rural and Remote Locations**

## **PRODUCT DIMENSION**

\*All Dimensions are in mm