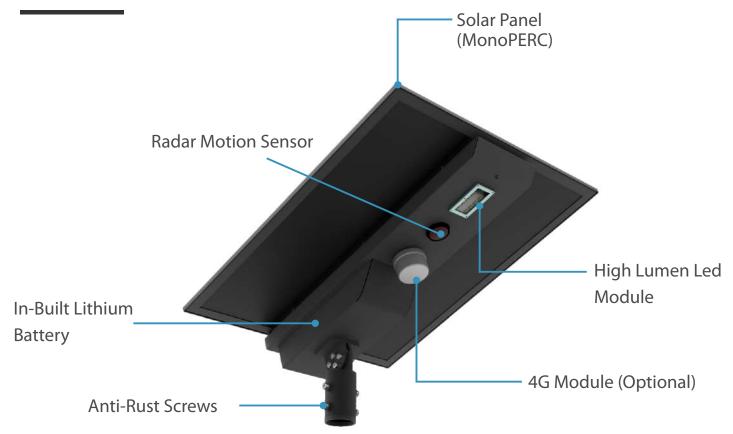

### **KEY FEATURES:**

- Integrated Design: Solar panel, battery and LED Light in one product for simple installation.
- High Efficiency Solar Panel: MonoPERC panels for maximum energy generation and smaller size.
- Intelligent Control: Light Sense, Motion Sense and Remote monitoring(Optional).
- ◆ **Weather Resistant:** IP65-rated for all-weather performance.
- ◆ **Long-Lasting Battery:** Lithium batteries for extended life and compact design.
- Energy-Efficient LEDs: High-Lumen lighting with low energy consumption and longer.
- Motion Sensor: Automatically adjusts the light brightness to save energy when required.
- 100%Solar-Powered: No external power needed, reducing operational cost...

# **PRODUCT FEATURES**

**Energy Efficient** 

**IP65** 

Easy Installation

Extended Battery Lifespan

No Wiring

High Brightness Light