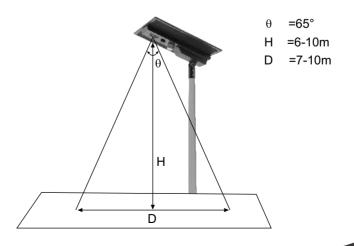

| 6000-6500K                       |             |             |             |
| Controller Type              | МРРТ                             |             |             |             |
| IP Rating                    | IP65                             |             |             |             |
| Operating Temperature        | -20°C to 65°C                    |             |             |             |

# **PRODUCT FEATURES**





**Energy Efficient** 



**IP65** 



Easy Installation



Extended Battery Lifespan



No Wiring



High Brightness Light



# STREETLIGHTREMOTE CONTROL (OPTIONAL)



- Wireless Remote Controls to program the street light operations.
- ◆ It helps to adjust the parameters and test the light without climbing on the Pole.

### **SMART SENSING**







# **APPLICATION**

**Parking Lots** 





**Parks & Playgrounds** 



- **Residential Layouts, Apartments & Villas**
- Public Roads and Highways
- Residential Communities and Gardens
- Industrial and Commercial Areas
- **Parking Lots**
- Parks & Playgrounds
- **Rural and Remote Locations**

## **PRODUCT DIMENSION**

\*All Dimensions are in mm