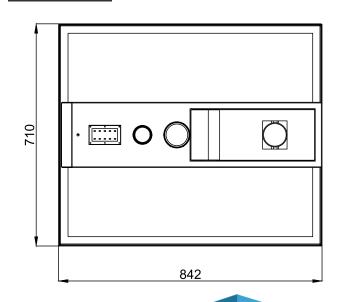

C to 65°C                    |             |             |             |

# **PRODUCT FEATURES**





**Energy Efficient** 



**IP65** 



Easy Installation



Extended Battery Lifespan



No Wiring



High Brightness Light



# STREETLIGHTREMOTE CONTROL (OPTIONAL)



- Wireless Remote Controls to program the street light operations.
- ◆ It helps to adjust the parameters and test the light without climbing on the Pole.

### **SMART SENSING**







# **APPLICATION**

**Parking Lots** 





**Parks & Playgrounds** 



- **Residential Layouts, Apartments & Villas**
- Public Roads and Highways
- Residential Communities and Gardens
- Industrial and Commercial Areas
- **Parking Lots**
- Parks & Playgrounds
- **Rural and Remote Locations**

## **PRODUCT DIMENSION**

\*All Dimensions are in mm