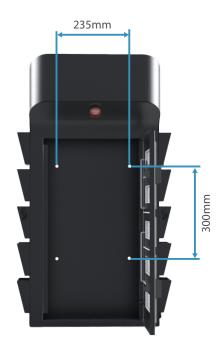

## **TECHNICAL SPECIFICATIONS**

| S.No | Parameters                | Specifications                             |
|------|---------------------------|--------------------------------------------|
| 1    | Operating Voltage         | 230V AC, Single Phase                      |
| 2    | Current Rating            | 6A                                         |
| 3    | Operating Temperature     | 0 to 60 deg C                              |
| 4    | Operating Frequency       | 50 Hz                                      |
| 5    | Mounting                  | Wall Mounting<br>Stand Mounting (Optional) |
| 6    | Dimension (LxWxH - in mm) | 480 x 218 x 810                            |
| 7    | Power ON/OFF Indication   | Yes, Red Color Barrel Lamp                 |
| 8    | No. of Switches & Sockets | 10 Switches & 10 Sockets                   |

### **PRODUCT DIMENSION & MOUNTING**

- +91 95002 95005
- schnell@schnellenergy.com
- www.schnellenergy.com
- Schnell Energy Equipments Pvt.Ltd, 6/4, Lions Club Building, Ranganayaki Nagar, Periyanaickenpalayam, Coimbatore - 641 020.