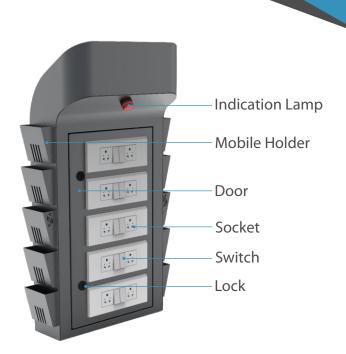

## **PRODUCT FEATURES**

Shockproof Design

Short circuit Protection

Panel ON/OFF Indication

**V** 

**Robust Build** 

T.L.

IK 08

Safety Door Lock With Key

Individual Phone Slots

Mobile Screen Visibility

Wall Mountable

Salem Division Southern Railways

## **TECHNICAL SPECIFICATIONS**

| S.No | Parameters                | Specifications                             |
|------|---------------------------|--------------------------------------------|
| 1    | Operating Voltage         | 230V AC, Single Phase                      |
| 2    | Current Rating            | 6A                                         |
| 3    | Operating Temperature     | 0 to 60 deg C                              |
| 4    | Operating Frequency       | 50 Hz                                      |
| 5    | Mounting                  | Wall Mounting<br>Stand Mounting (Optional) |
| 6    | Dimension (LxWxH - in mm) | 480 x 218 x 810                            |
| 7    | Power ON/OFF Indication   | Yes, Red Color Barrel Lamp                 |
| 8    | No. of Switches & Sockets | 10 Switches & 10 Sockets                   |