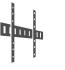

### **PRODUCT DIMENSION & MOUNTING**

- +91 95002 95005
- schnell@schnellenergy.com
- www.schnellenergy.com
- Schnell Energy Equipments Pvt.Ltd, 6/4, Lions Club Building, Ranganayaki Nagar, Periyanaickenpalayam, Coimbatore - 641 020.

## **TECHNICAL SPECIFICATIONS**

| S.No | Parameters                | Specifications                             |
|------|---------------------------|--------------------------------------------|
| 1    | Operating Voltage         | 230V AC, Single Phase                      |
| 2    | Current Rating            | 6A                                         |
| 3    | Operating Temperature     | 0 to 60 deg C                              |
| 4    | Operating Frequency       | 50 Hz                                      |
| 5    | Mounting                  | Wall Mounting<br>Stand Mounting (Optional) |
| 6    | Dimension (LxWxH - in mm) | 480 x 218 x 810                            |
| 7    | Power ON/OFF Indication   | Yes, Red Color Barrel Lamp                 |
| 8    | No. of Switches & Sockets | 10 Switches & 10 Sockets                   |