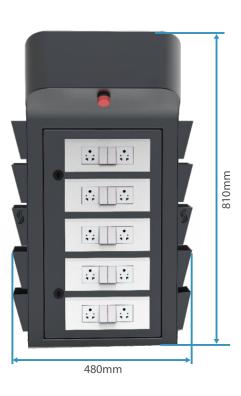

## **TECHNICAL SPECIFICATIONS**

| S.No | Parameters                | Specifications                             |
|------|---------------------------|--------------------------------------------|
| 1    | Operating Voltage         | 230V AC, Single Phase                      |
| 2    | Current Rating            | 6A                                         |
| 3    | Operating Temperature     | 0 to 60 deg C                              |
| 4    | Operating Frequency       | 50 Hz                                      |
| 5    | Mounting                  | Wall Mounting<br>Stand Mounting (Optional) |
| 6    | Dimension (LxWxH - in mm) | 480 x 218 x 810                            |
| 7    | Power ON/OFF Indication   | Yes, Red Color Barrel Lamp                 |
| 8    | No. of Switches & Sockets | 10 Switches & 10 Sockets                   |

### **PRODUCT DIMENSION & MOUNTING**

- +91 95002 95005
- schnell@schnellenergy.com
- www.schnellenergy.com
- Schnell Energy Equipments Pvt.Ltd, 6/4, Lions Club Building, Ranganayaki Nagar, Periyanaickenpalayam, Coimbatore - 641 020.