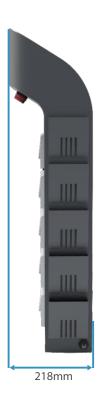

### **PRODUCT DIMENSION & MOUNTING**

- +91 95002 95005
- schnell@schnellenergy.com
- www.schnellenergy.com
- Schnell Energy Equipments Pvt.Ltd, 6/4, Lions Club Building, Ranganayaki Nagar, Periyanaickenpalayam, Coimbatore - 641 020.

## **TECHNICAL SPECIFICATIONS**

| S.No | Parameters                | Specifications                             |
|------|---------------------------|--------------------------------------------|
| 1    | Operating Voltage         | 230V AC, Single Phase                      |
| 2    | Current Rating            | 6A                                         |
| 3    | Operating Temperature     | 0 to 60 deg C                              |
| 4    | Operating Frequency       | 50 Hz                                      |
| 5    | Mounting                  | Wall Mounting<br>Stand Mounting (Optional) |
| 6    | Dimension (LxWxH - in mm) | 480 x 218 x 810                            |
| 7    | Power ON/OFF Indication   | Yes, Red Color Barrel Lamp                 |
| 8    | No. of Switches & Sockets | 10 Switches & 10 Sockets                   |