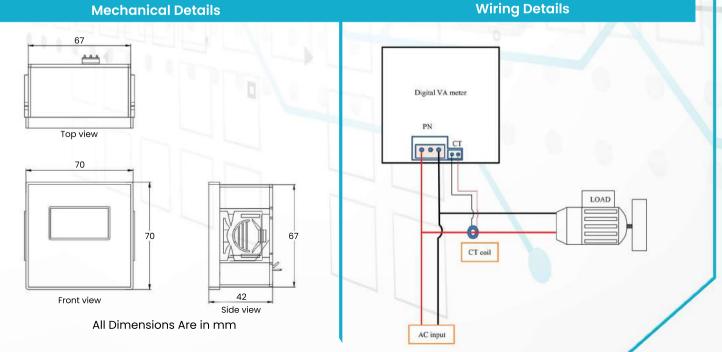

#### **Wiring Details**

# **Technical Specifications**

| Parameter                           | Value                                                                                     |
|-------------------------------------|-------------------------------------------------------------------------------------------|
| Nominal Input Voltage - 1 Phase     | 230VAC                                                                                    |
| Working Voltage Range - 1 Phase     | 100VAC - 300VAC                                                                           |
| Current Measurement Range (Ext. CT) | 0-30A (can be extended up to 50A for large volume of orders )                             |
| Input Frequency Range               | 47-53Hz                                                                                   |
| Metering Accuracy (both V and I)    | Class 2.0 @ FSR                                                                           |
| Display                             | 3 Digit 0.56" 7 Segment LED Display                                                       |
| Enclosure                           | Panel Door Mount Enclosure                                                                |
| Product Dimensions                  | 70 X 70 X 42 in mm                                                                        |
| Panel Cutout Dimensions             | 67 X 67 in mm                                                                             |
| Weight                              | 80 grams                                                                                  |
| Operating Conditions                | 0°C to +60°C, 90% Non-Condensing                                                          |
| Load ON/OFF status                  | Factory set value is 1A. Configurable based<br>on the request for large volume of orders. |