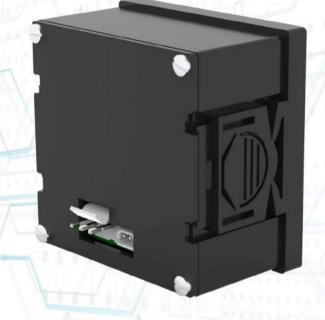

# **Technical Specifications**

| Parameter                           | Value                                                                                     |
|-------------------------------------|-------------------------------------------------------------------------------------------|
| Nominal Input Voltage - 1 Phase     | 230VAC                                                                                    |
| Working Voltage Range - 1 Phase     | 100VAC - 300VAC                                                                           |
| Current Measurement Range (Ext. CT) | 0-30A (can be extended up to 50A for large volume of orders )                             |
| Input Frequency Range               | 47-53Hz                                                                                   |
| Metering Accuracy (both V and I)    | Class 2.0 @ FSR                                                                           |
| Display                             | 3 Digit 0.56" 7 Segment LED Display                                                       |
| Enclosure                           | Panel Door Mount Enclosure                                                                |
| Product Dimensions                  | 70 X 70 X 42 in mm                                                                        |
| Panel Cutout Dimensions             | 67 X 67 in mm                                                                             |
| Weight                              | 80 grams                                                                                  |
| Operating Conditions                | 0°C to +60°C, 90% Non-Condensing                                                          |
| Load ON/OFF status                  | Factory set value is 1A. Configurable based<br>on the request for large volume of orders. |