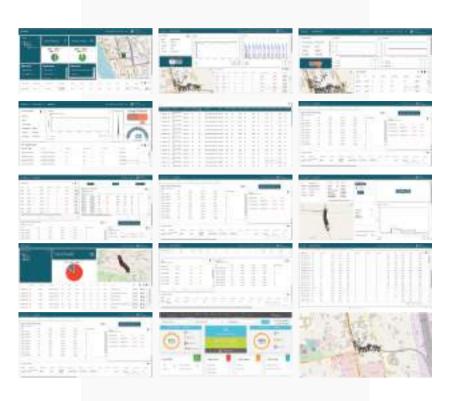

## OPERATE LIGHTING WITH EASE

SMART platform supports to manage your lighting infrastructure with user friendly and secure web based application to view live performance status

#### LIVE STATUS

Capture real time data of your current lighting infrastructure with event notification of faults and power outages sent to the user.

#### **STATISTICS**

Track your lighting infrastructure performance factors like energy utilization and energy saving across different regions for a specific period of time

#### **DASHBOARD**

User has option to remotely view his entire street light infrastructure in real time Operators can program, change and adapt level of lighting based on hours, astronomical daily/weekly schedules, event based calendars and Photocell environment or current situation.