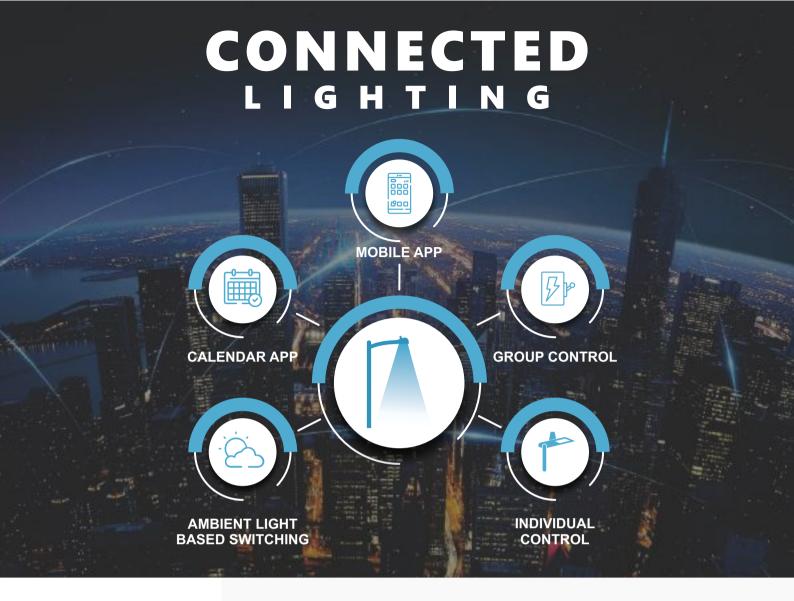

#### **MANAGE**

Define and control Individual street light /group of lights /Specific areas/entire region. With dimming option operator can control the brightness levels of light based on requirement to save energy thereby eliminating carbon emission and light pollution.

#### **DASHBOARD**

User has option to remotely view his entire street light infrastructure in real time Operators can program, change and adapt level of lighting based on hours, astronomical daily/weekly schedules, event based calendars and Photocell environment or current situation.

#### **CONFIGURATION**

SMART platform allows users to configure their customized ON/Off modes such as astronomical, scheduled and photocell mode. Also the platform has plenty of options for user hierarchy and role based access.