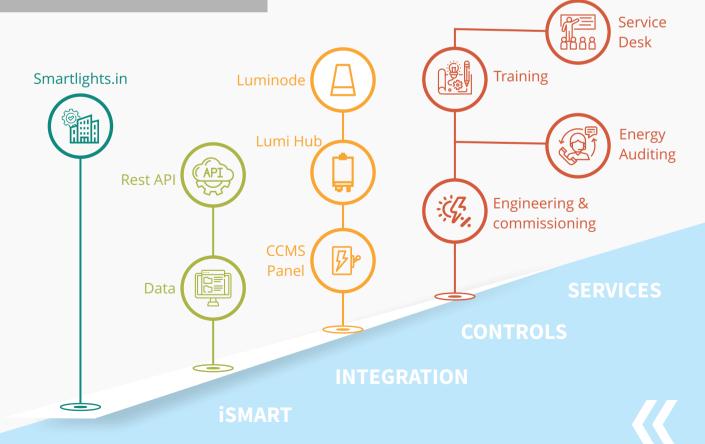

#### **WORKFLOW**

Integration with sophisticated workflow model ,helps to manage faults in a better way.

Smart platform is an easily scalable and comprehensive web based application which provides remote management for lighting infrastructure (Individual/Group Level).

It provides easy integration to any 3rd. party application via REST APIs