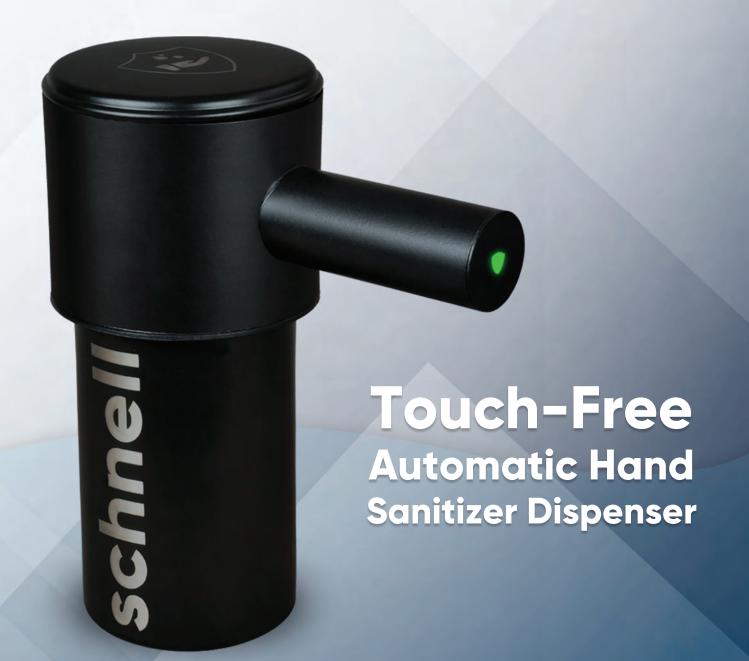

With a strong R&D team for product development ,our IoT products involve wireless technologies like GPRS, RF, WiFi, LoRA, Bluetooth etc. cater to both industry and commercial

**Product Description:** Touchfree - Automatic ,Durable Stainless Steel hand Sanitiser Dispenser.

#### Place Anywhere

It could be wall mounted and also placed on a table with On/Off Button option.

#### Wireless

**Rechargeable Battery Operated** 

#### **Intelligent Detection**

Optical reflection sensor with volume adjustment.

#### **Durable**

Premium quality rust free rugged stainless steel material.

#### **Level Indication**

It displays the availablity which ensures the planed purchase or refill.