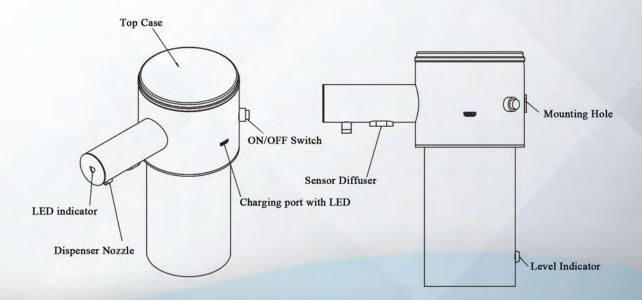

#### Place Anywhere

It could be wall mounted and also placed on a table with On/Off Button option.

#### **Easy Refill**

It has a wide opening to make refill easier

#### Wireless

**Rechargeable Battery Operated** 

#### **Intelligent Detection**

Optical reflection sensor with volume adjustment.

#### **Durable**

Premium quality rust free rugged stainless steel material.

#### **Level Indication**

It displays the availablity which ensures the planed purchase or refill.