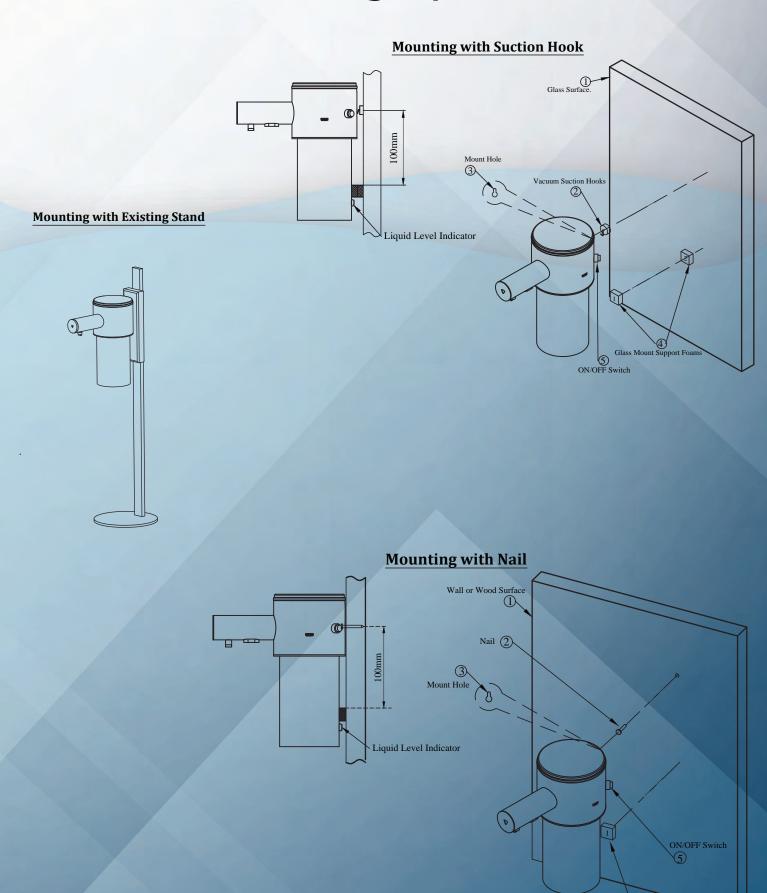

#### Place Anywhere

It could be wall mounted and also placed on a table with On/Off Button option.

## **Mounting Options**

Wall Mount Support Foam